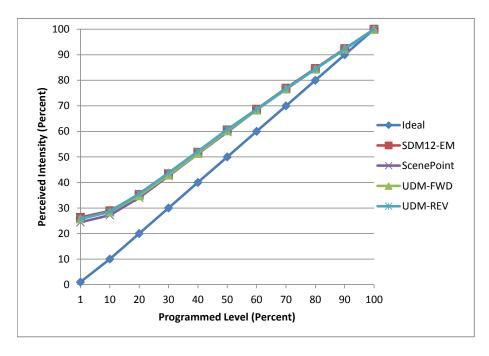

| Dimmer Tested Against:              | SDM12-EM | Scenepoint | UDM-FWD | UDM-REV |
|-------------------------------------|----------|------------|---------|---------|
| Pass/Fail                           | Pass     | Pass       | Pass    | Pass    |
| Best-Fit Power Profile:             |          |            |         |         |
| Minimum ON                          | 5        | 5          | 5       | 5       |
| Maximum ON                          | 72       | 73         | 72      | 71      |
| Adjust                              | 100      | 100        | 100     | 100     |
| Light Output Range (vs. non-dimmed) |          |            |         |         |
| Maximum (Perceived)                 | 95.4%    | 95.6%      | 95.1%   | 95.6%   |
| Minimum (Perceived)                 | 25.1%    | 23.3%      | 24.5%   | 24.6%   |
| Minimum (Measured)                  | 6.3%     | 5.5%       | 6.0%    | 6.0%    |

## **Linearity Curves (Best-fit Power Profile Applied):**